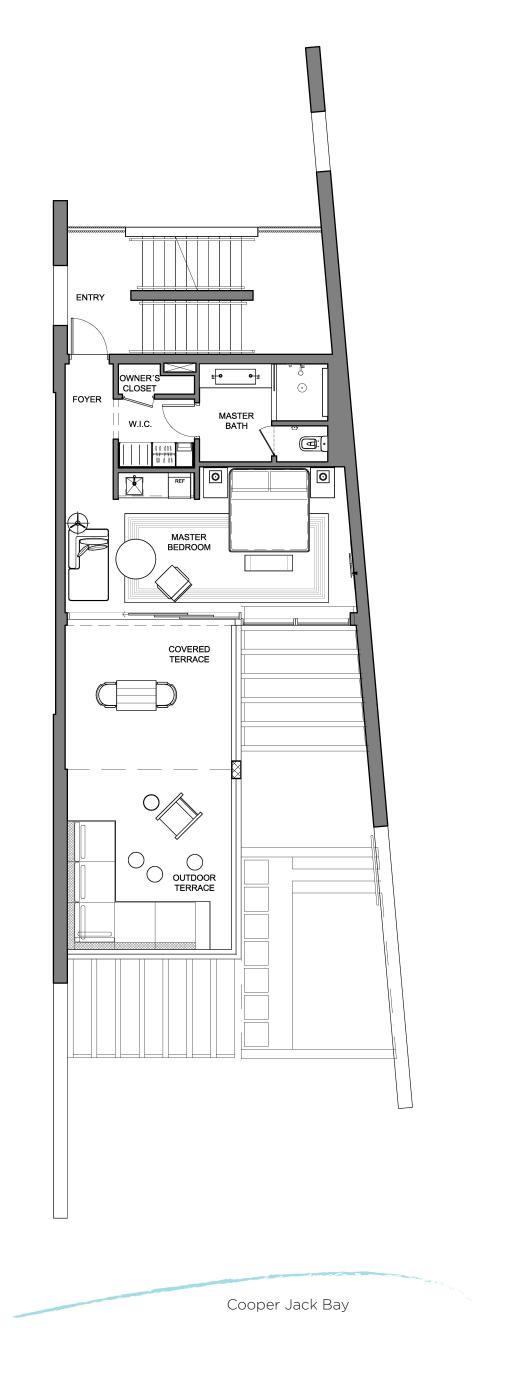

### Villa

| Bedrooms             | 2          |
|----------------------|------------|
| Bathrooms            | 3          |
| Interior             | 1,546 SQFT |
| Exterior Covered     | 1,194 SQFT |
| Open Terraces & Pool | 856 SQFT   |
| Total Covered Area   | 2,740 SQFT |

SECOND LEVEL

Disclaimer on last page.