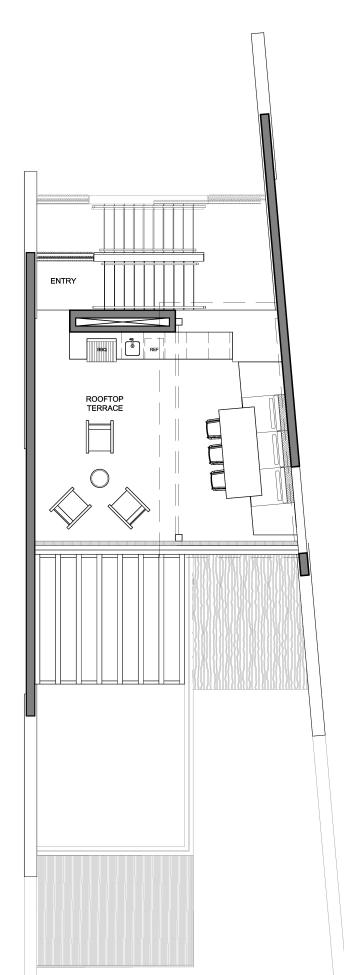

# Villa 2 Bedroom *Floorplan*

### Villa

| Bedrooms             | 2          |
|----------------------|------------|
| Bathrooms            | 3          |
| Interior             | 1,546 SQFT |
| Exterior Covered     | 1,194 SQFT |
| Open Terraces & Pool | 856 SQFT   |
| Total Covered Area   | 2,740 SQFT |

FIRST LEVEL

Disclaimer on last page.