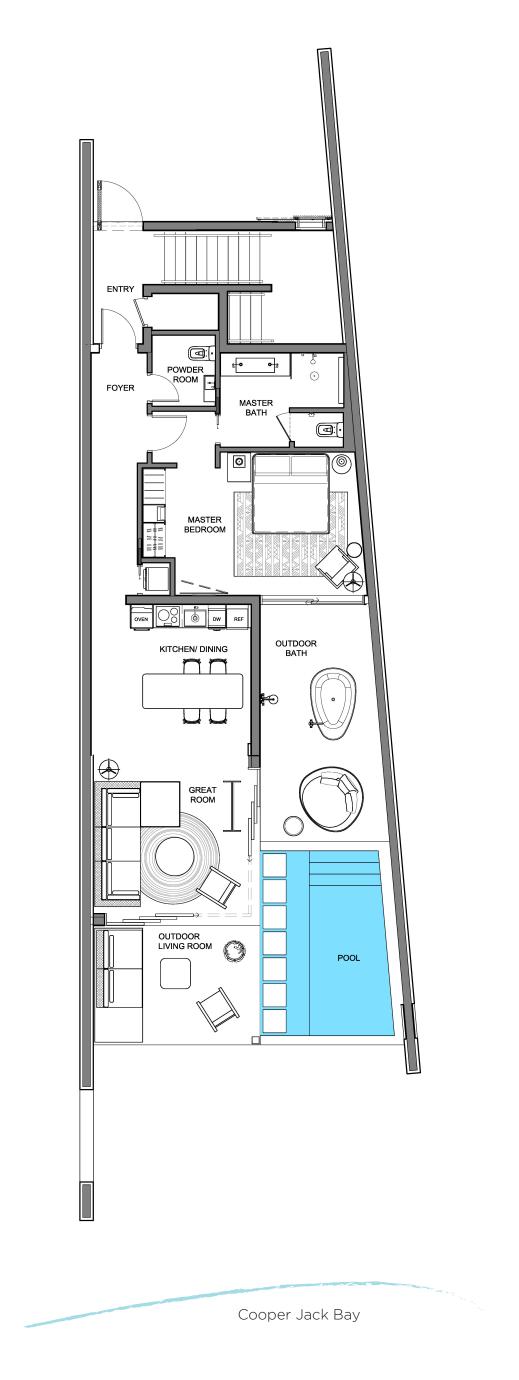

# Villa 2 Bedroom *Floorplan*

### Villa

| Bedrooms             | 2          |
|----------------------|------------|
| Bathrooms            | 3          |
| Interior             | 1,546 SQFT |
| Exterior Covered     | 1,194 SQFT |
| Open Terraces & Pool | 856 SQFT   |
| Total Covered Area   | 2,740 SQFT |

FIRST LEVEL

Disclaimer on last page.