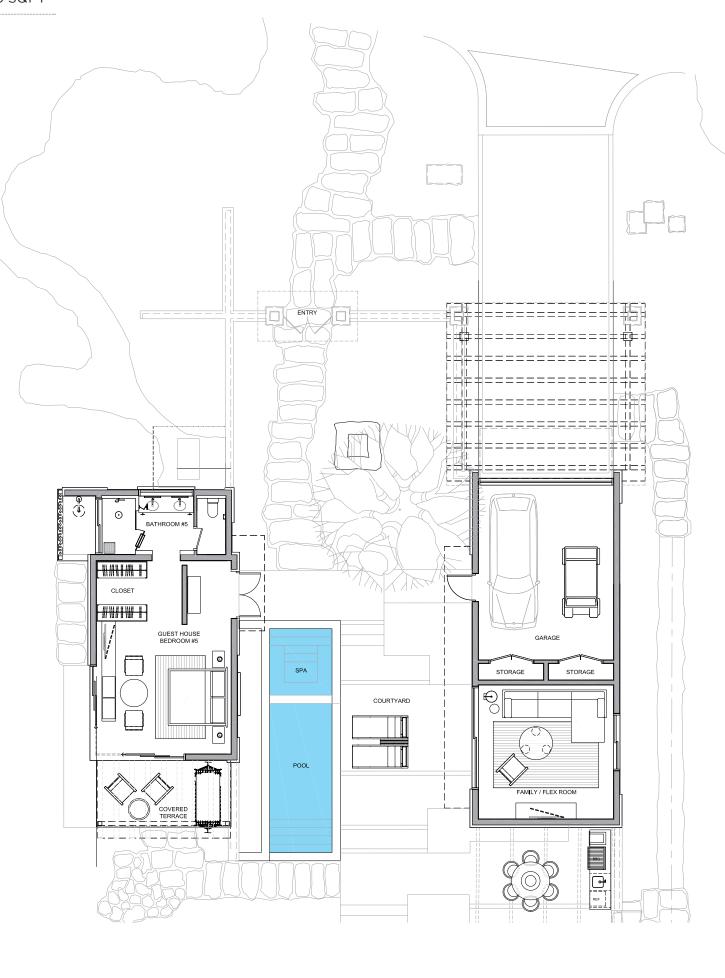

#### FIRST LEVEL

Disclaimer on last page.

#### **GUEST HOUSE & FAMILY/FLEX ROOM**

R-1 COURTYARD AND SPA ONLY R-2 COURTYARD, POOL AND SPA

Key Plan

Cooper Jack Bay

The Strand TCI.com

THIS IS NOT INTENDED TO BE AN OFFER TO SELL NOR A SOLICITATION OF OFFERS TO BUY IN ANY JURISDICTION WHERE PROHIBITED BY LAW, AND YOUR ELIGIBILITY FOR PURCHASE WILL DEPEND UPON YOUR STATE OR COUNTRY OF RESIDENCY OR WHERE PRIOR REGISTRATION IS REQUIRED BUT HAS NOT BEEN OBTAINED.

| Bedrooms           | 5                     |
|--------------------|-----------------------|
| Bathrooms          | 5                     |
| Features           | Courtyard with Spa    |
| Lot Size           | 13,071 to 22,949 SQFT |
| Interior           | 4,503 to 5,404 SQFT   |
| Exterior Covered   | 1,539 to 2,124 SQFT   |
| Courtyard & Pools  | 2,245 to 2,923 SQFT   |
| Total Covered Area | 6,766 to 7,528 SQFT   |