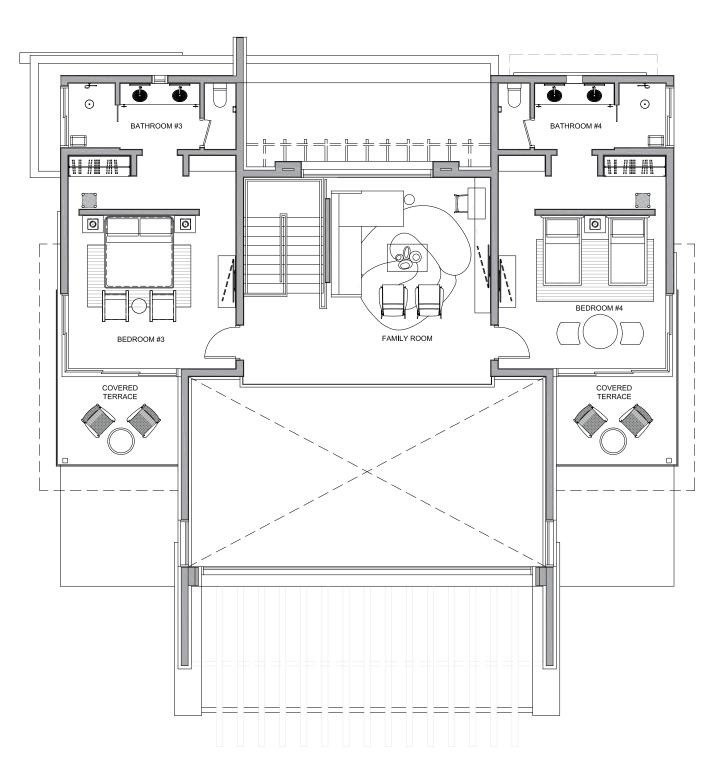

#### SECOND LEVEL

Key Plan

Cooper Jack Bay

| Bedrooms           | 5                     |
|--------------------|-----------------------|
| Bathrooms          | 5                     |
| Features           | Courtyard with Spa    |
| Lot Size           | 13,071 to 22,949 SQFT |
| Interior           | 4,503 to 5,404 SQFT   |
| Exterior Covered   | 1,539 to 2,124 SQFT   |
| Courtyard & Pools  | 2,245 to 2,923 SQFT   |
| Total Covered Area | 6,766 to 7,528 SQFT   |