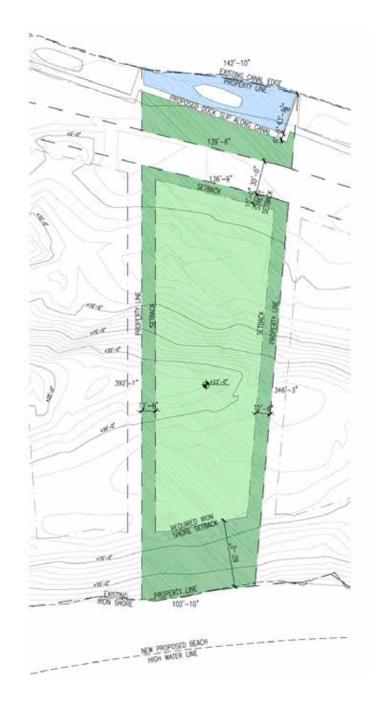

## The Estates E-2

This Estate includes a Grand Residence design with even more acreage and beach frontage. Plus, owners may utilize canal frontage located in the back of their property for a private boat slip. The main house boasts five oceanfront en-suite bedrooms, including a spectacular second-floor master suite. An expansive great room completely opens to a formal outdoor terrace and handcrafted infinity pool with endless ocean views. The courtyard features a plunge pool and spa, outdoor kitchen, family/flex room, and one-bedroom guest house. Each residence has a built-in overlook at the iron shore edge and a grotto beach.

## SITE SPECIFICATIONS

| PRICE    | RESERVED          |
|----------|-------------------|
| STATUS   | W/GRAND RESIDENCE |
| LOT SIZE | 1.20 ACRES        |

TheStrandTCI.com