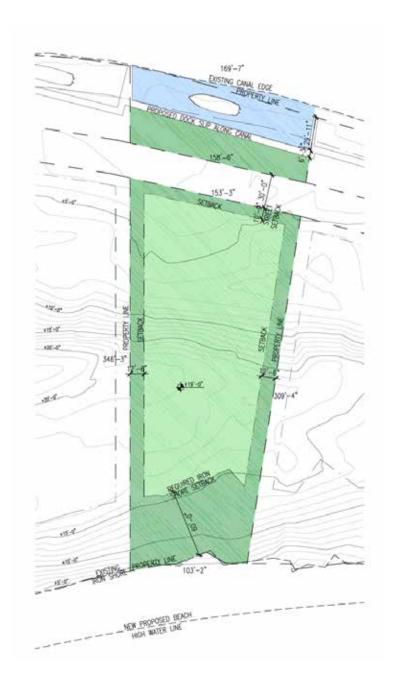

## The Estates E-3

This Estate includes a Grand Residence design with even more acreage and beach frontage. Plus, owners may utilize canal frontage located in the back of their property for a private boat slip. The main house boasts five oceanfront en-suite bedrooms, including a spectacular second-floor master suite. An expansive great room completely opens to a formal outdoor terrace and handcrafted infinity pool with endless ocean views. The courtyard features a plunge pool and spa, outdoor kitchen, family/flex room, and one-bedroom guest house. Each residence has a built-in overlook at the iron shore edge and a grotto beach.

## SITE SPECIFICATIONS

| PRICE    | RESERVED          |
|----------|-------------------|
| STATUS   | W/GRAND RESIDENCE |
| LOT SIZE | 1.18 ACRES        |

TheStrandTCI.com