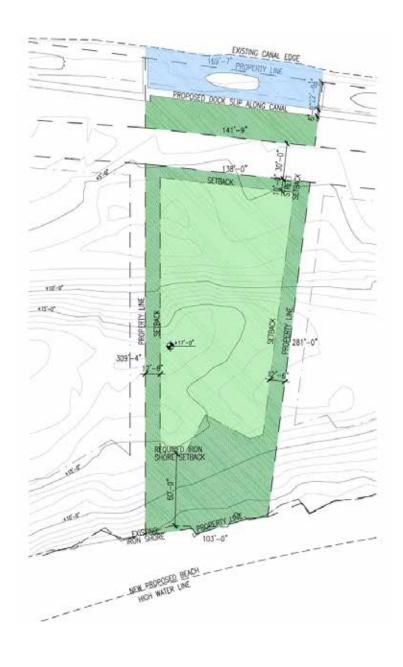

## The Estates E-4

This Estate includes a Grand Residence design with even more acreage and beach frontage. Plus, owners may utilize canal frontage located in the back of their property for a private boat slip. The main house boasts five oceanfront en-suite bedrooms, including a spectacular second-floor master suite. An expansive great room completely opens to a formal outdoor terrace and handcrafted infinity pool with endless ocean views. The courtyard features a plunge pool and spa, outdoor kitchen, family/flex room, and one-bedroom guest house. Each residence has a built-in overlook at the iron shore edge and a grotto beach.

## SITE SPECIFICATIONS

| PRICE    | RESERVED          |
|----------|-------------------|
| STATUS   | W/GRAND RESIDENCE |
| LOT SIZE | 1 ACRE            |

TheStrandTCI.com