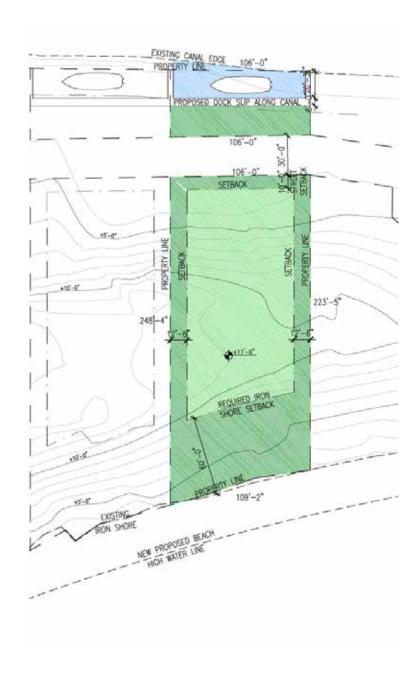

## The Estates E-6

Introducing the Luxury Estates. This new offering includes a Luxury Residence design with even more acreage and beach frontage. Plus, owners may utilize canal frontage located in the back of their property for a private boat slip. This Estate has five bedrooms. A dramatic two-story great room overlooks the pool and stunning ocean beyond. The main house contains four bedrooms, all with oceanfront outlooks and ensuite bathrooms. A handcrafted swimming pool highlights the lush internal courtyard, which contains a family/flex room.

## SITE SPECIFICATIONS

| PRICE    | \$9,765,000 |  |
|----------|-------------|--|
| STATUS   | AVAILABLE   |  |
| LOT SIZE | 0.70 ACRES  |  |

TheStrandTCI.com