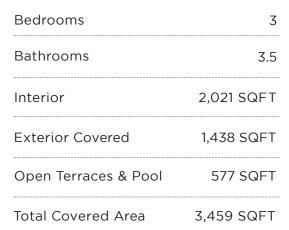

## **SECOND LEVEL**

Key Plan

Disclaimer on last page.

| Bedrooms             | 3          |
|----------------------|------------|
| Bathrooms            | 3.5        |
| Interior             | 2,021 SQFT |
| Exterior Covered     | 1,438 SQFT |
| Open Terraces & Pool | 577 SQFT   |
| Total Covered Area   | 3,459 SQFT |