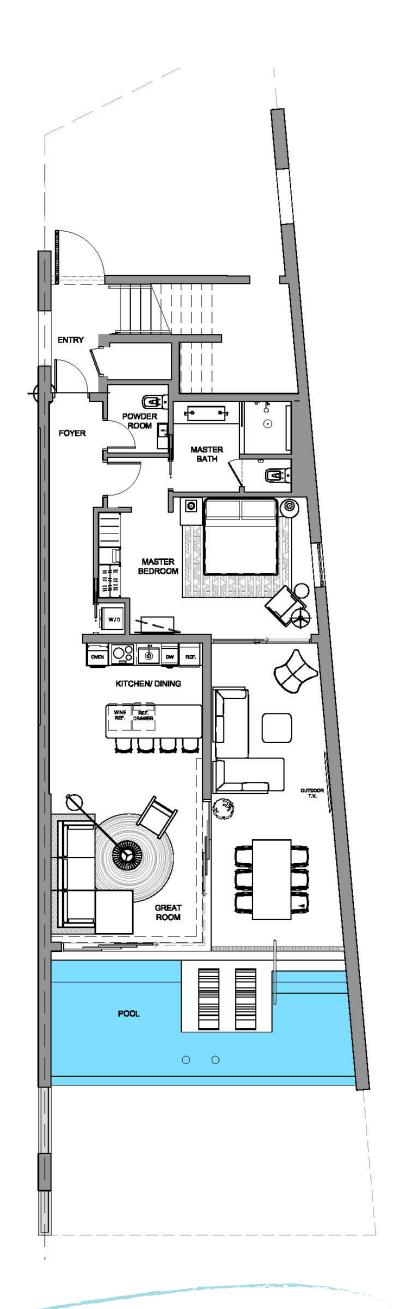

## Villa 3 Bedroom *Floorplan*

## FIRST LEVEL

Key Plan

Disclaimer on last page.

## **SECOND LEVEL**

Key Plan

Disclaimer on last page.

| Bedrooms             | 3          |
|----------------------|------------|
| Bathrooms            | 3.5        |
| Interior             | 2,021 SQFT |
| Exterior Covered     | 1,438 SQFT |
| Open Terraces & Pool | 577 SQFT   |
| Total Covered Area   | 3,459 SQFT |

## THIRD LEVEL

Key Plan

Disclaimer on last page.

The Strand TCI.com

THIS IS NOT INTENDED TO BE AN OFFER TO SELL NOR A SOLICITATION OF OFFERS TO BUY IN ANY JURISDICTION WHERE PROHIBITED BY LAW, AND YOUR ELIGIBILITY FOR PURCHASE WILL DEPEND UPON YOUR STATE OR COUNTRY OF RESIDENCY OR WHERE PRIOR REGISTRATION IS REQUIRED BUT HAS NOT BEEN OBTAINED.