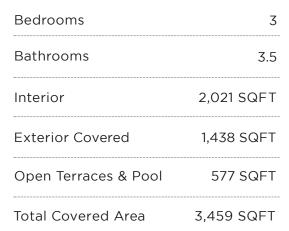

## **SECOND LEVEL**

Key Plan

Disclaimer on last page.

| Bedrooms             | 3          |
|----------------------|------------|
| Bathrooms            | 3.5        |
| Interior             | 2,021 SQFT |
| Exterior Covered     | 1,438 SQFT |
| Open Terraces & Pool | 577 SQFT   |
| Total Covered Area   | 3,459 SQFT |