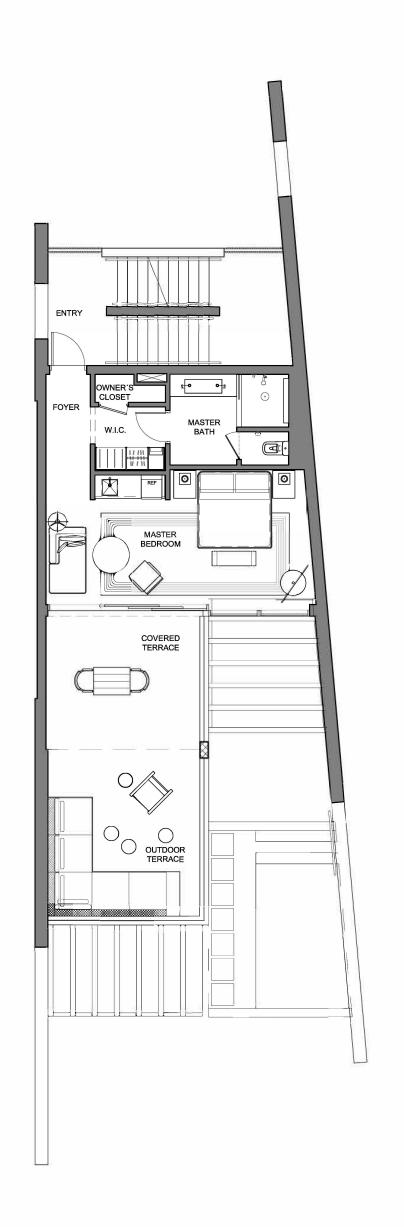

## **SECOND LEVEL**

Key Plan

Disclaimer on last page.

| Bedrooms             | 3          |
|----------------------|------------|
| Bathrooms            | 3.5        |
| Interior             | 2,021 SQFT |
| Exterior Covered     | 1,438 SQFT |
| Open Terraces & Pool | 577 SQFT   |
| Total Covered Area   | 3,459 SQFT |