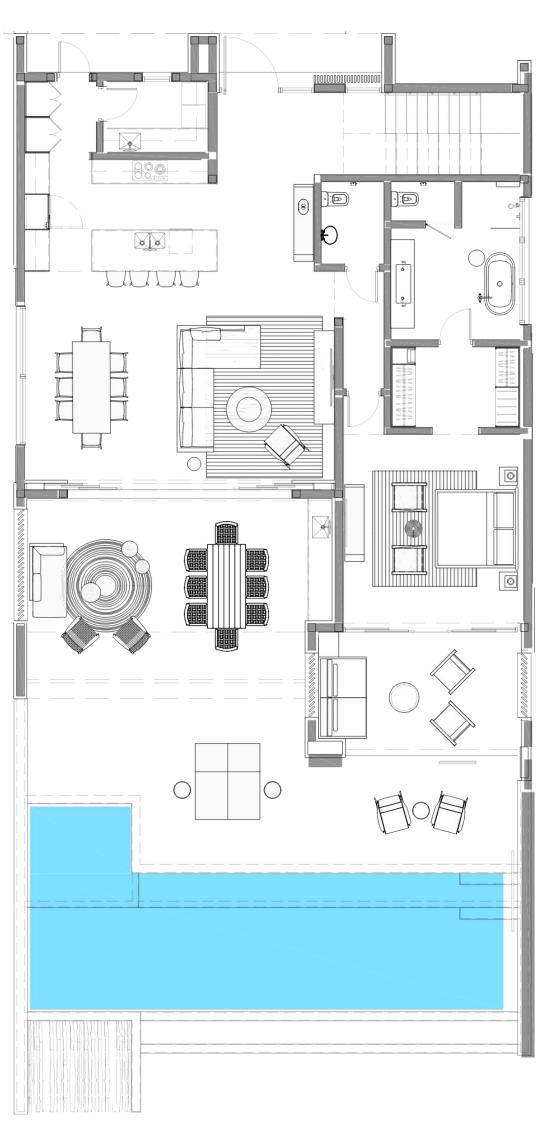

## FIRST LEVEL

Key Plan

Cooper Jack Bay

# Signature Residence

| Bedrooms           | 5          |
|--------------------|------------|
| Bathrooms          | 5.5        |
| Lot Size           | .4 Acres   |
| Interior           | 4,470 SQFT |
| Exterior Covered   | 1,585 SQFT |
| Courtyard & Pools  | 1,473 SQFT |
| Total Covered Area | 6,055 SQFT |