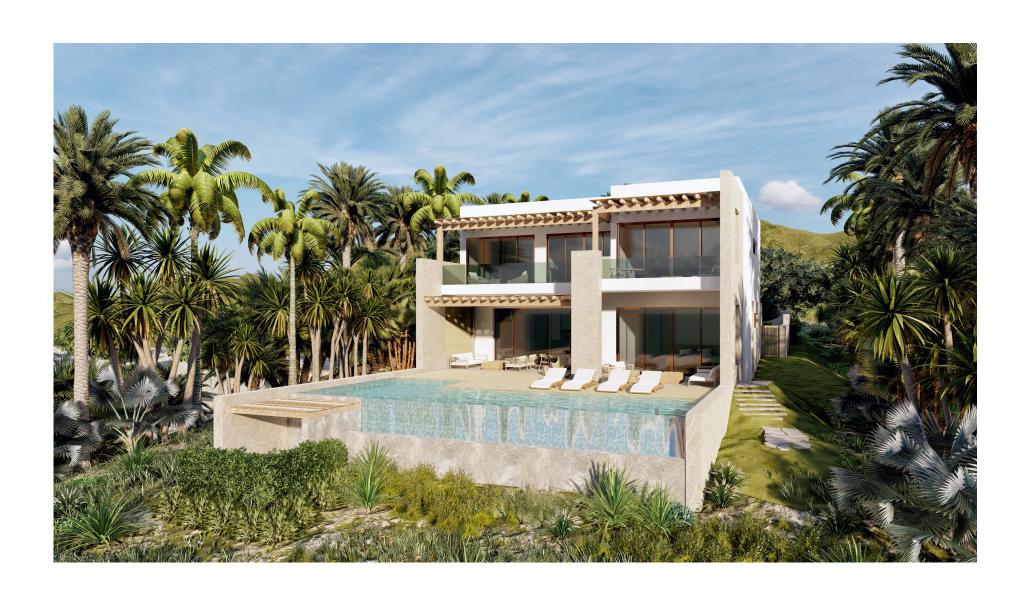

# Signature Residence Floorplan

## Signature Residence

| Bedrooms           | 5          |
|--------------------|------------|
| Bathrooms          | 5.5        |
| Lot Size           | .4 Acres   |
| Interior           | 4,470 SQFT |
| Exterior Covered   | 1,585 SQFT |
| Courtyard & Pools  | 1,473 SQFT |
| Total Covered Area | 6,055 SQFT |