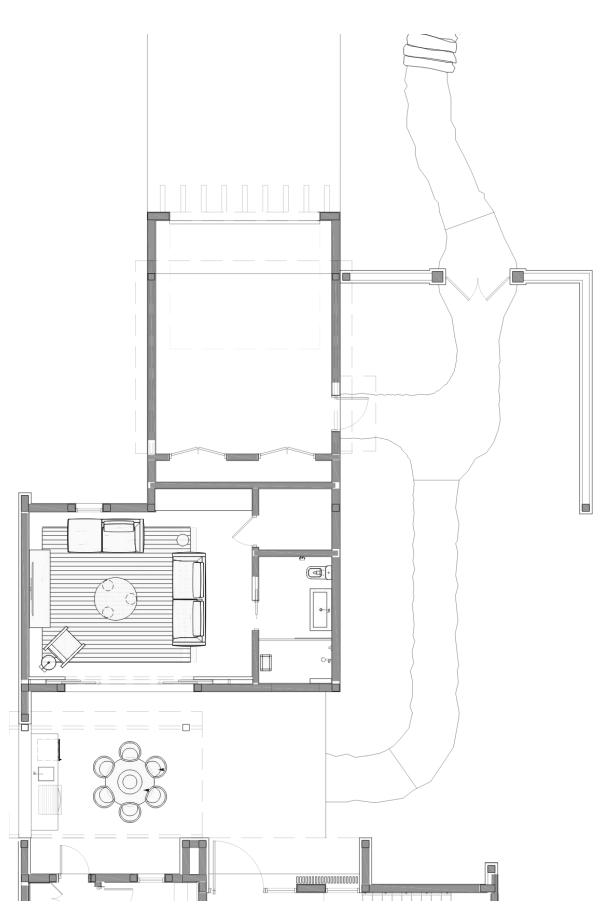

## Signature Residence

| Bedrooms           | 5          |
|--------------------|------------|
| Bathrooms          | 5.5        |
| Lot Size           | .4 Acres   |
| Interior           | 4,470 SQFT |
| Exterior Covered   | 1,585 SQFT |
| Courtyard & Pools  | 1,473 SQFT |
| Total Covered Area | 6,055 SQFT |

#### **GUEST HOUSE & GARAGE**

Key Plan

The Strand TCI.com

THIS IS NOT INTENDED TO BE AN OFFER TO SELL NOR A SOLICITATION OF OFFERS TO BUY IN ANY JURISDICTION WHERE PROHIBITED BY LAW, AND YOUR ELIGIBILITY FOR PURCHASE WILL DEPEND UPON YOUR STATE OR COUNTRY OF RESIDENCY OR WHERE PRIOR REGISTRATION IS REQUIRED BUT HAS NOT BEEN OBTAINED.