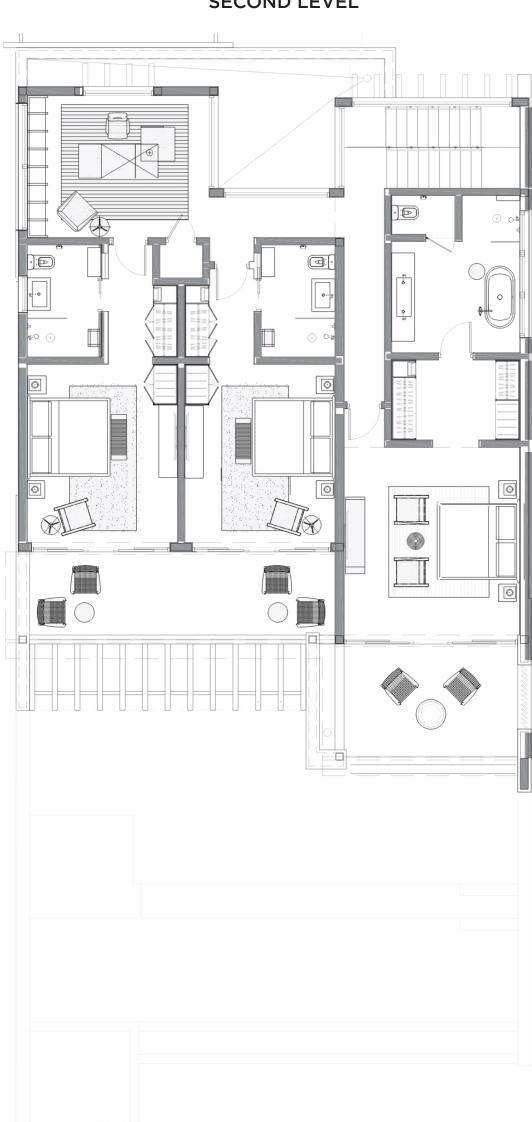

# Signature Residence

| Bedrooms           | 5          |
|--------------------|------------|
| Bathrooms          | 5.5        |
| Lot Size           | .4 Acres   |
| Interior           | 4,470 SQFT |
| Exterior Covered   | 1,585 SQFT |
| Courtyard & Pools  | 1,473 SQFT |
| Total Covered Area | 6,055 SQFT |

### SECOND LEVEL

Key Plan

Cooper Jack Bay