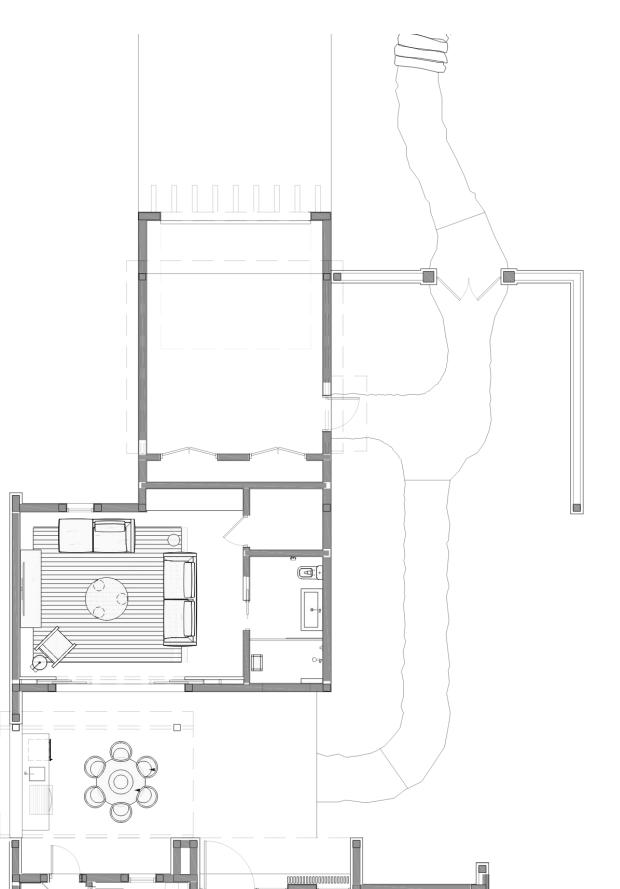

## Signature Residence

| Bedrooms           | 5          |
|--------------------|------------|
| Bathrooms          | 5.5        |
| Lot Size           | .37 Acres  |
| Interior           | 4,470 SQFT |
| Exterior Covered   | 1,585 SQFT |
| Courtyard & Pools  | 1,473 SQFT |
| Total Covered Area | 6,055 SQFT |

#### **GUEST HOUSE & GARAGE**

Key Plan

Disclaimer on last page.

TheStrandTCI.com