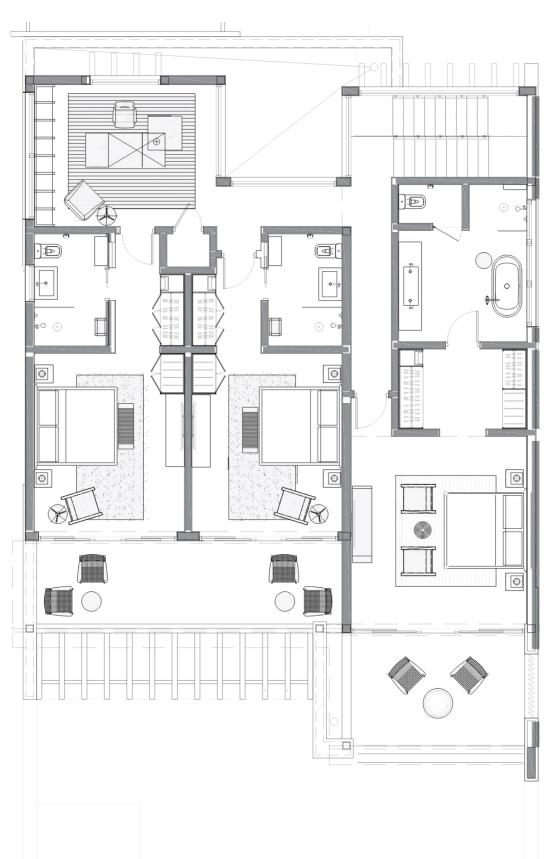

# Signature Residence *Floorplan*

#### Signature Residence

| Bedrooms           | 5          |
|--------------------|------------|
| Bathrooms          | 5.5        |
| Lot Size           | .37 Acres  |
| Interior           | 4,470 SQFT |
| Exterior Covered   | 1,585 SQFT |
| Courtyard & Pools  | 1,473 SQFT |
| Total Covered Area | 6,055 SQFT |

FIRST LEVEL

Key Plan

Disclaimer on last page.