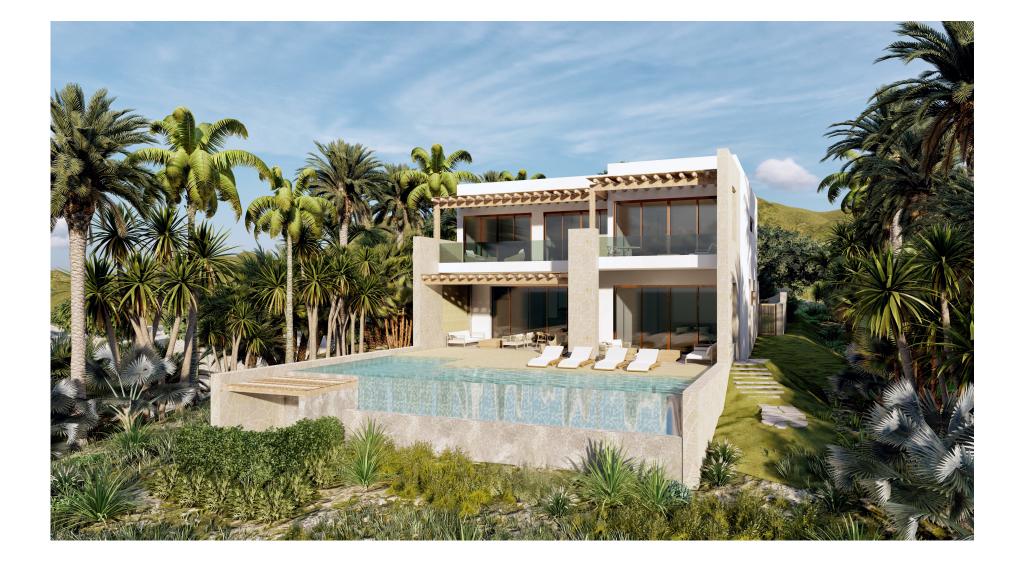

# Signature Residence *Floorplan*

#### Signature Residence

| Bedrooms           | 5          |
|--------------------|------------|
| Bathrooms          | 5.5        |
| Lot Size           | .37 Acres  |
| Interior           | 4,470 SQFT |
| Exterior Covered   | 1,585 SQFT |
| Courtyard & Pools  | 1,473 SQFT |
| Total Covered Area | 6,055 SQFT |

FIRST LEVEL

Key Plan

Disclaimer on last page.