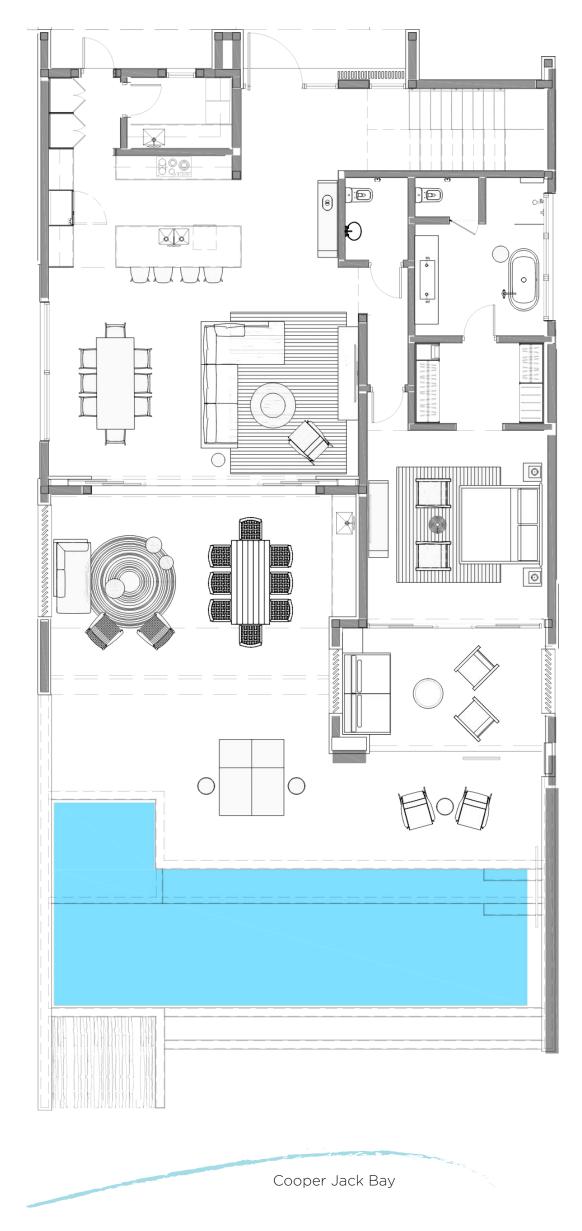

# Signature Residence *Floorplan*

#### Signature Residence

| Bedrooms           | 5          |
|--------------------|------------|
| Bathrooms          | 5.5        |
| Lot Size           | .37 Acres  |
| Interior           | 4,470 SQFT |
| Exterior Covered   | 1,585 SQFT |
| Courtyard & Pools  | 1,473 SQFT |
| Total Covered Area | 6,055 SQFT |

FIRST LEVEL

Key Plan

Disclaimer on last page.