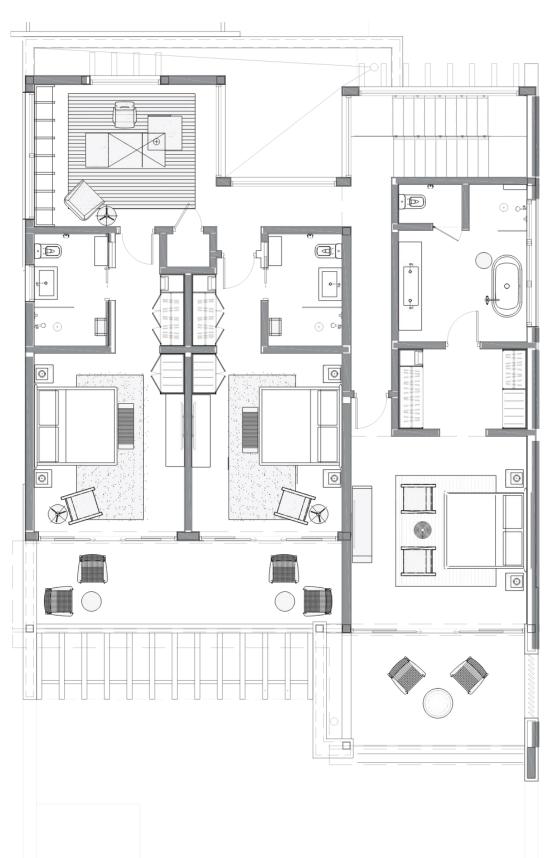

# Signature Residence *Floorplan*

### Signature Residence

| Bedrooms           | 5          |
|--------------------|------------|
| Bathrooms          | 5.5        |
| Lot Size           | .35 Acres  |
| Interior           | 4,470 SQFT |
| Exterior Covered   | 1,585 SQFT |
| Courtyard & Pools  | 1,473 SQFT |
| Total Covered Area | 6,055 SQFT |

#### FIRST LEVEL

Key Plan

Disclaimer on last page.