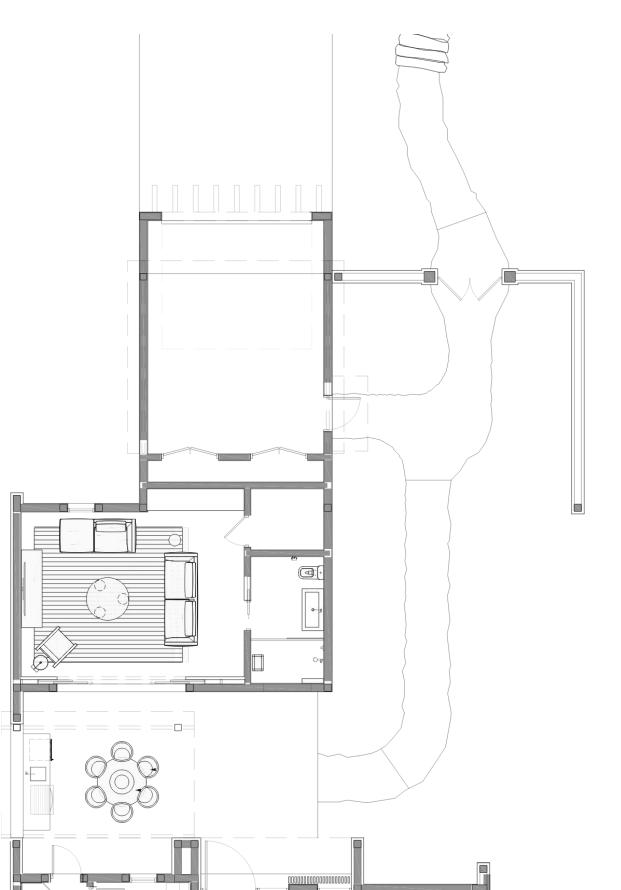

## Signature Residence

| Bedrooms           | 5          |
|--------------------|------------|
| Bathrooms          | 5.5        |
| Lot Size           | .35 Acres  |
| Interior           | 4,470 SQFT |
| Exterior Covered   | 1,585 SQFT |
| Courtyard & Pools  | 1,473 SQFT |
| Total Covered Area | 6,055 SQFT |

#### **GUEST HOUSE & GARAGE**

Key Plan

Disclaimer on last page.

TheStrandTCI.com