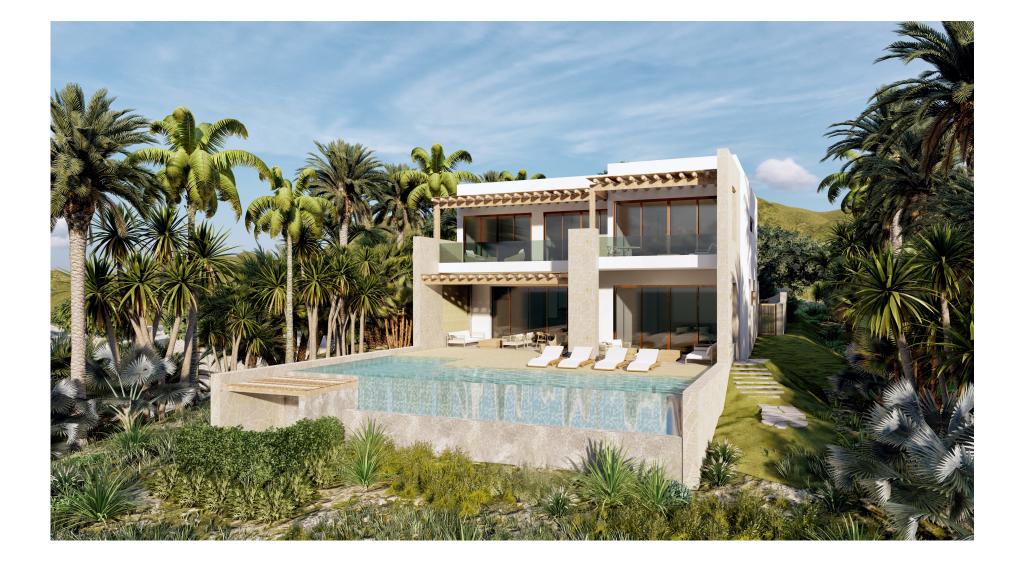

# Signature Residence *Floorplan*

### Signature Residence

| Bedrooms           | 5          |
|--------------------|------------|
| Bathrooms          | 5.5        |
| Lot Size           | .35 Acres  |
| Interior           | 4,470 SQFT |
| Exterior Covered   | 1,585 SQFT |
| Courtyard & Pools  | 1,473 SQFT |
| Total Covered Area | 6,055 SQFT |

#### FIRST LEVEL

Key Plan

Disclaimer on last page.