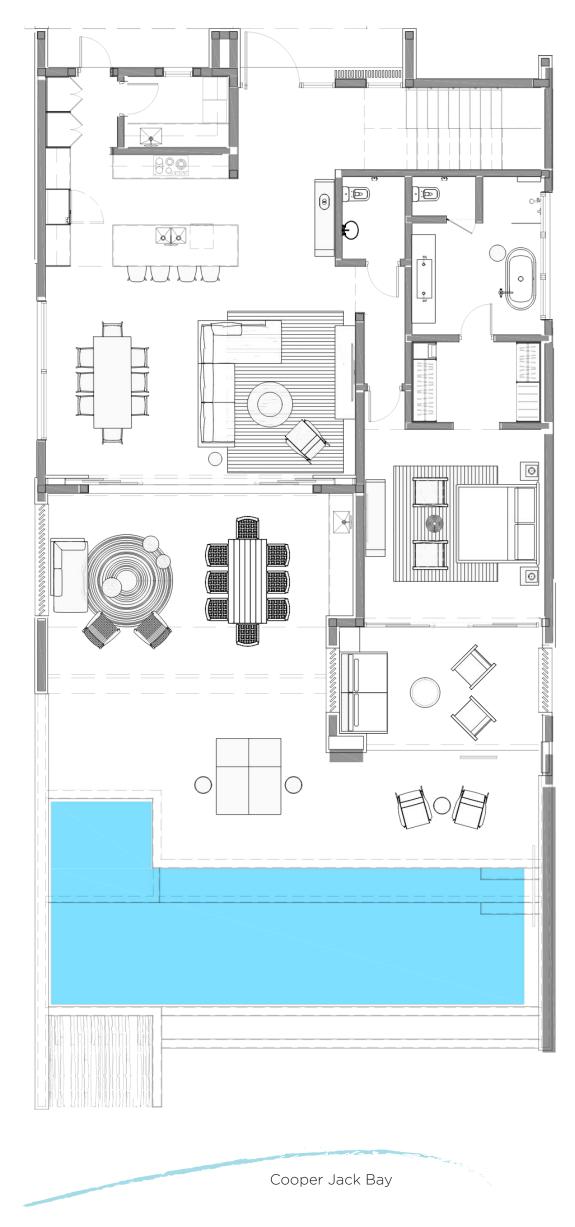

## Signature Residence

| Bedrooms           | 5          |
|--------------------|------------|
| Bathrooms          | 5.5        |
| Lot Size           | .35 Acres  |
| Interior           | 4,470 SQFT |
| Exterior Covered   | 1,585 SQFT |
| Courtyard & Pools  | 1,473 SQFT |
| Total Covered Area | 6,055 SQFT |

SECOND LEVEL

Key Plan

Disclaimer on last page.