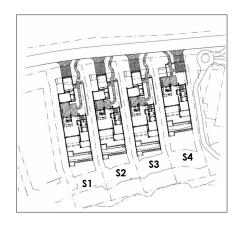

# Signature Residence Floorplan

### Signature Residence



| Bedrooms           | 4          |
|--------------------|------------|
| Bathrooms          | 4.5        |
| Lot Size           | .34 Acres  |
| Interior           | 3,459 SQFT |
| Exterior Covered   | 2,005 SQFT |
| Courtyard & Pools  | 1,508 SQFT |
| Total Covered Area | 5,464 SQFT |

#### FIRST LEVEL



Key Plan





Cooper Jack Bay

## Signature Residence



| Bedrooms           | 4          |
|--------------------|------------|
| Bathrooms          | 4.5        |
| Lot Size           | .34 Acres  |
| Interior           | 3,459 SQFT |
| Exterior Covered   | 2,005 SQFT |
| Courtyard & Pools  | 1,508 SQFT |
| Total Covered Area | 5,464 SQFT |

#### SECOND LEVEL



Key Plan





Cooper Jack Bay



The Strand TCI.com



THIS IS NOT INTENDED TO BE AN OFFER TO SELL NOR A SOLICITATION OF OFFERS TO BUY IN ANY JURISDICTION WHERE PROHIBITED BY LAW, AND YOUR ELIGIBILITY FOR PURCHASE WILL DEPEND UPON YOUR STATE OR COUNTRY OF RESIDENCY OR WHERE PRIOR REGISTRATION IS REQUIRED BUT HAS NOT BEEN OBTAINED.

BBF Cooper Jack Ltd., and its subsidiaries, affiliates and related entities are solely responsible for the marketing and sale of the private lots and residences. The structures, materials and recreational features and amenities described and depicted herein are based upon current development plans, which are subject to change without notice. The Project is under development and is not yet complete. The depictions and design of the Project as shown are based on current dev