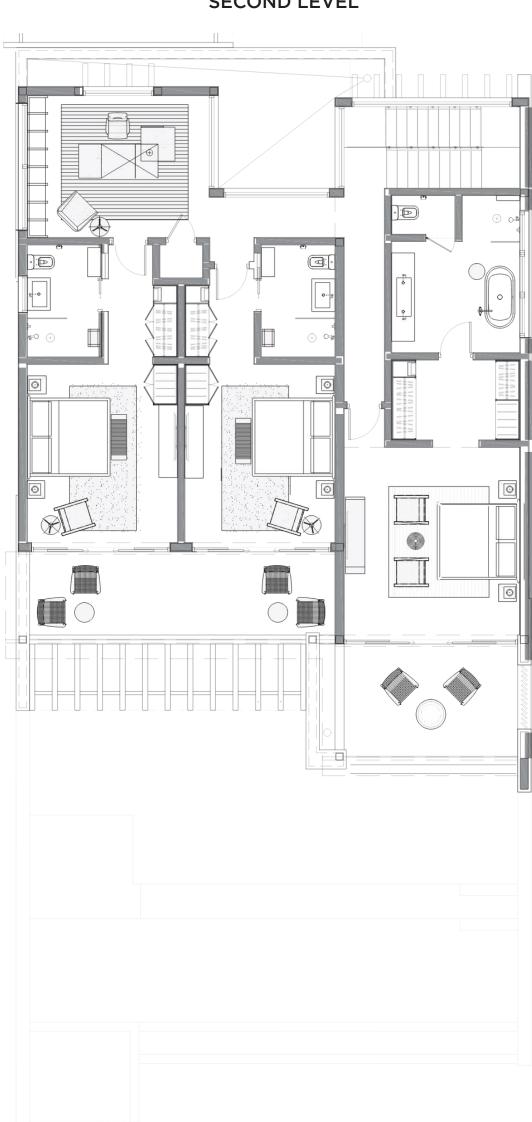

#### SECOND LEVEL

Key Plan

Cooper Jack Bay

The Strand TCI.com

THIS IS NOT INTENDED TO BE AN OFFER TO SELL NOR A SOLICITATION OF OFFERS TO BUY IN ANY JURISDICTION WHERE PROHIBITED BY LAW, AND YOUR ELIGIBILITY FOR PURCHASE WILL DEPEND UPON YOUR STATE OR COUNTRY OF RESIDENCY OR WHERE PRIOR REGISTRATION IS REQUIRED BUT HAS NOT BEEN OBTAINED.

## Signature Residence

| Bedrooms           | 4          |
|--------------------|------------|
| Bathrooms          | 4.5        |
| Lot Size           | .34 Acres  |
| Interior           | 3,459 SQFT |
| Exterior Covered   | 2,005 SQFT |
| Courtyard & Pools  | 1,508 SQFT |
| Total Covered Area | 5,464 SQFT |