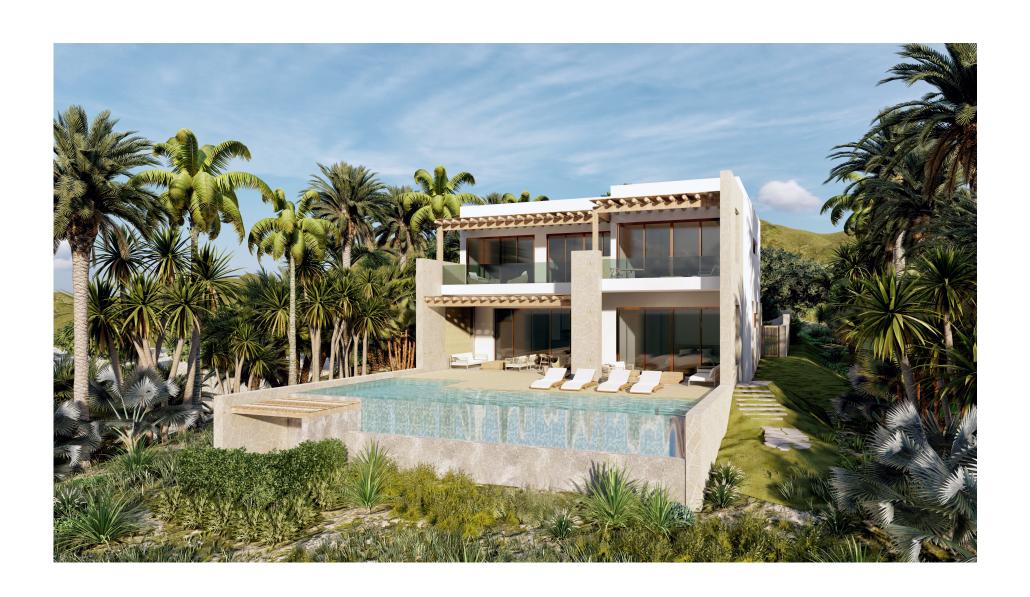

# Signature Residence Floorplan

### Signature Residence

| Bedrooms           | 4          |
|--------------------|------------|
| Bathrooms          | 4.5        |
| Lot Size           | .34 Acres  |
| Interior           | 3,459 SQFT |
| Exterior Covered   | 2,005 SQFT |
| Courtyard & Pools  | 1,508 SQFT |
| Total Covered Area | 5,464 SQFT |