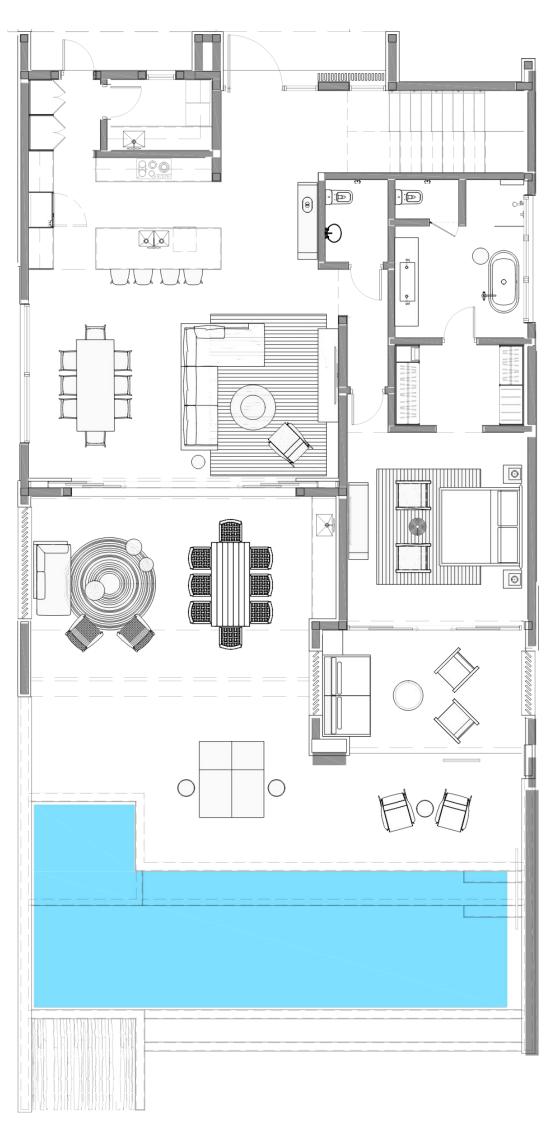

#### FIRST LEVEL

Key Plan

Cooper Jack Bay

### Signature Residence

| Bedrooms           | 4          |
|--------------------|------------|
| Bathrooms          | 4.5        |
| Lot Size           | .34 Acres  |
| Interior           | 3,459 SQFT |
| Exterior Covered   | 2,005 SQFT |
| Courtyard & Pools  | 1,508 SQFT |
| Total Covered Area | 5,464 SQFT |